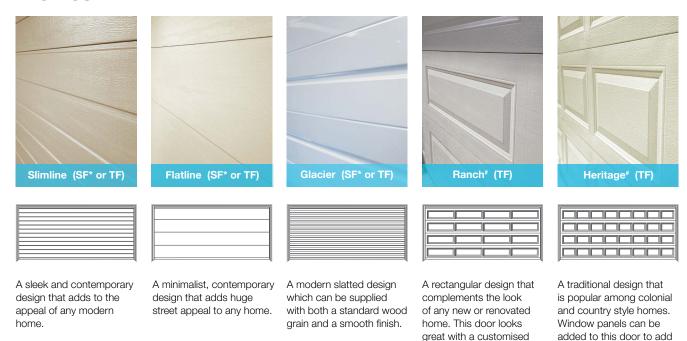

## **Profiles**

**TF:** Textured finish. **SF:** Smooth finish. **#:** Windows can only be fitted to Ranch or Heritage designs in standard Colorbond® colours. \*: Smooth finish is available in the Savannah range at premium pricing.