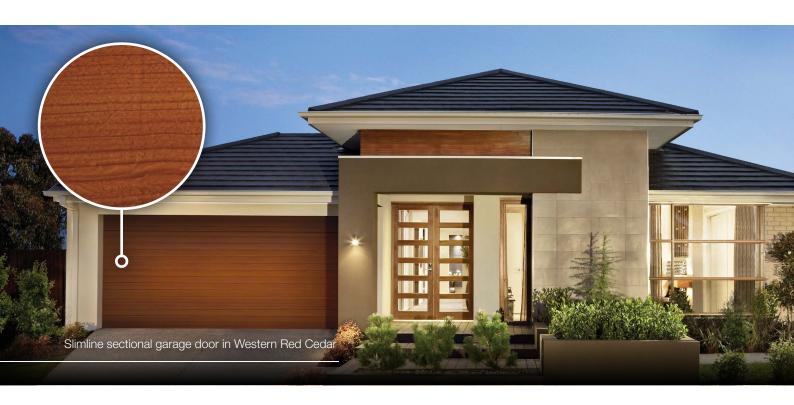

Bold, beautiful and truly inspiring, Steel-Line's innovative range of DecoWood® sectional garage doors combines the look and feel of genuine timber with the strength and security of steel. The result is a range of sectional garage doors which gives your home the stylish look of a timber garage door without the price tag and extensive maintenance requirement. There are plenty of imitators on the market, but only a DecoWood® sectional garage door looks authentic, even up close.

# It really does look like timber.

It's hard to imagine a timber finish like this could be anything but the real thing. That's because we use a unique manufacturing process to create durable marine grade powder coating and an incredibly natural three-dimensional timber finish on high quality steel. Unlike timber, DecoWood® garage doors won't warp, shrink, splinter or rot. They require little maintenance\*, and unlike the trees that were saved to create your DecoWood® garage door, they are also completely impervious to termites.