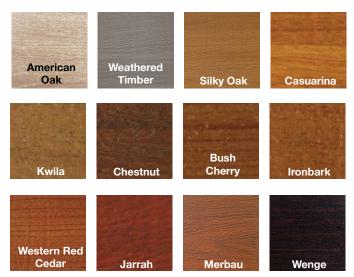

#### A range of great colours at an affordable price.

DecoWood® garage doors are available in a choice of 12 timber hues which are applied using powder coating and special polymers in a process exclusive to Steel-Line. Designed with value for money and quality in mind, our DecoWood® garage door is the solution that gives home owners the timber look at almost half the cost of an actual timber garage door.

#### **Colours**

ZBRODF-V7 (0221) Copyright © Steel-Line Garage Door Australia. All rights reserved.

**NOTES**: The colours shown are a guide only. The limitations of printing processes make extremely accurate matches impossible. We strongly recommend comparing your choice with actual samples.

window panel.

As the DecoWood® finishes are designed to look like timber, variations in colour may be evident. Additionally, Steel-Line reserves the right to vary or delete colours without notice.

to its appeal.